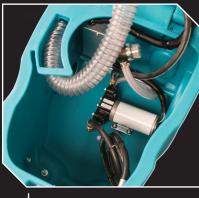

## FEATURES /////

- » COMPACT. Smaller footprint than leading competitors - only 50W × 100H × 81D cm.
- » BEST PERFORMANCE, LOWER AMP DRAW. Optimizes CFM for better recovery and loweramp operation
- » LONG-LASTING RELIABILITY. Uses best vac motor for better reliability and longevity.
- » QUIET WITH SAFETY FEATURES. Noise suppressor and housing design significantly reduce sound levels. Includes locking casters.