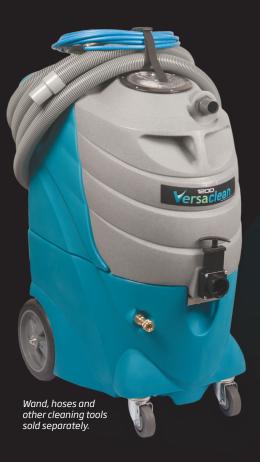

## THINK OUTSIDE THE BOX!

Tired of those unreliable, hard to transport and poor-performing "box extractors"? Move up to the high performance, superior quality and mobility of the Versaclean Extractor.

## FEATURES /////

- » COMPACT. Smaller footprint than leading competitors - only 50W × 100H × 81D cm.
- » BEST PERFORMANCE, LOWER AMP DRAW. Optimizes CFM for better recovery and loweramp operation
- » LONG-LASTING RELIABILITY. Uses best vac motor for better reliability and longevity.
- » QUIET WITH SAFETY FEATURES. Noise suppressor and housing design significantly reduce sound levels. Includes locking casters.