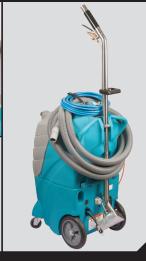

## FEATURES /////

- » COMPACT. Smaller footprint than leading competitors - only 50W × 100H × 81D cm.
- » BEST PERFORMANCE, LOWER AMP DRAW. Optimizes CFM for better recovery and loweramp operation
- » LONG-LASTING RELIABILITY. Uses best vac motor for better reliability and longevity.
- » QUIET WITH SAFETY FEATURES. Noise suppressor and housing design significantly reduce sound levels. Includes locking casters.